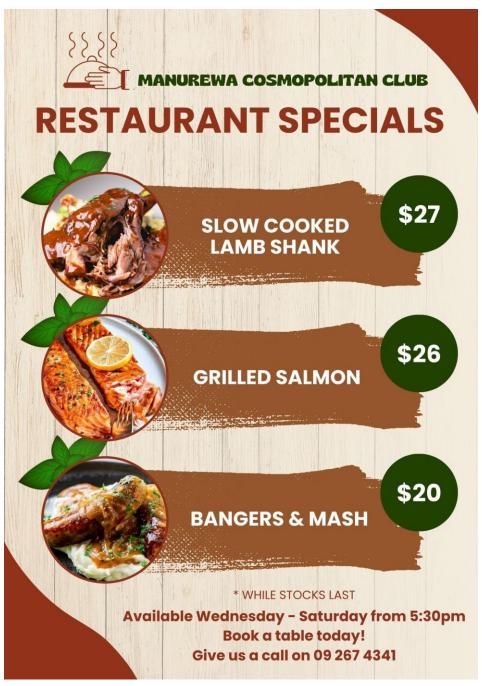

### Restaurant

Dinner

|           | <u>= 411011</u> | <u> </u>        |
|-----------|-----------------|-----------------|
| Monday    | Closed          | Closed          |
| Tuesday   | 12pm – 2pm      | Closed          |
| Wednesday | Closed          | 5:30pm – 8:00pm |
| Thursday  | Closed          | 5:30pm – 8:00pm |
| Friday    | 12pm – 2pm      | 5:30pm – 8:00pm |
| Saturday  | Closed          | 5:30pm – 8:00pm |
| Sunday    | Closed          | 5:00pm - 7:30pm |
|           |                 |                 |