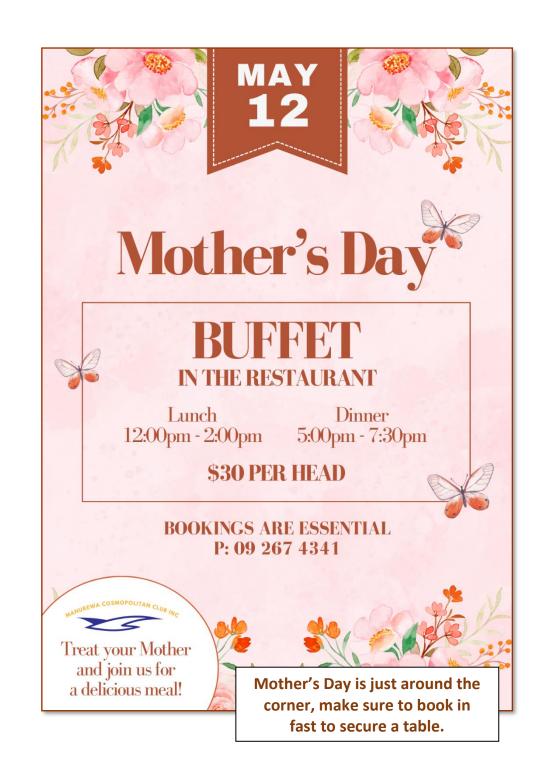

### Restaurant

Dinner

|           | <u>= 411011</u> | <u> </u>        |
|-----------|-----------------|-----------------|
| Monday    | Closed          | Closed          |
| Tuesday   | 12pm – 2pm      | Closed          |
| Wednesday | Closed          | 5:30pm – 8:00pm |
| Thursday  | Closed          | 5:30pm – 8:00pm |
| Friday    | 12pm – 2pm      | 5:30pm – 8:00pm |
| Saturday  | Closed          | 5:30pm – 8:00pm |
| Sunday    | Closed          | 5:00pm - 7:30pm |
|           |                 |                 |

Lunch