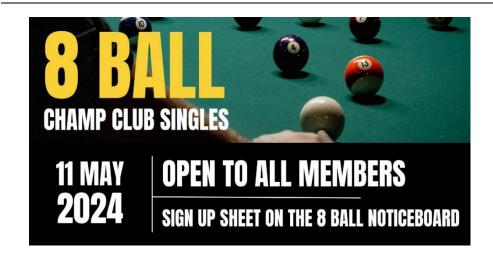

### 8 BALL

Tuesday 30<sup>th</sup> April - Interclub Competition
Tuesday 7<sup>th</sup> May - Interclub Competition
Saturday 11<sup>th</sup> May - Club Champ Singles
Tuesday 14<sup>th</sup> May - Interclub Competition
Tuesday 21<sup>st</sup> May - Interclub Competition
Saturday 22<sup>nd</sup> June - Heroes Tournament
Saturday 3<sup>rd</sup> - Sunday 4<sup>th</sup> August - McInnes Tournament
Saturday 21<sup>st</sup> - Sunday 22<sup>nd</sup> Sep - Northern Area Open Tournament
Saturday 6<sup>th</sup> - Saturday 12<sup>th</sup> October - Open Nationals Tournament