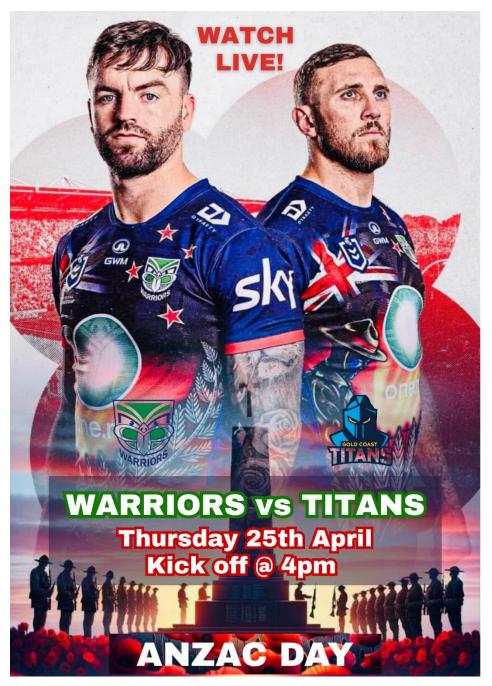

# Restaurant

|         | <u>Lunch</u> | <u>Dinner</u> |
|---------|--------------|---------------|
| Monday  | Closed       | Closed        |
| Tuesday | 12pm – 2pm   | Closed        |

 Wednesday
 Closed
 5:30pm - 8:00pm

 Thursday
 Closed
 5:30pm - 8:00pm

 Friday
 12pm - 2pm
 5:30pm - 8:00pm

 Saturday
 Closed
 5:30pm - 8:00pm

 Sunday
 Closed
 5:00pm - 7:30pm